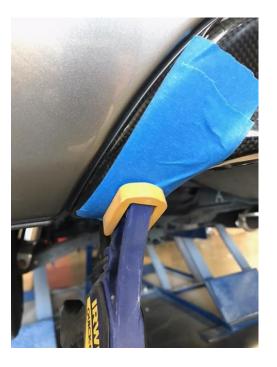

## Rear Bumper Cap Install Install Honda S2000 2000-2003 AP1

Packing List:

- Tapping Screw x 3
- 3M Double Sided Adhesive Tape Roll x 1
- AP1 Rear Bumper Cover x 1
- 1. Thoroughly clean the surface area of the bumper where the cover will be applied to.
- 2. Cut and apply the roll of 3M tape as pictured below. It is important to not apply the tape all the way to the edge.

3. Peel off all 3M tape backing and line up the cover to the bumper. Before applying any pressure, please be sure the cover is lined up. Once desired fitment is achieved you may apply pressure. For improved adhesion, use clamps to secure the cover.