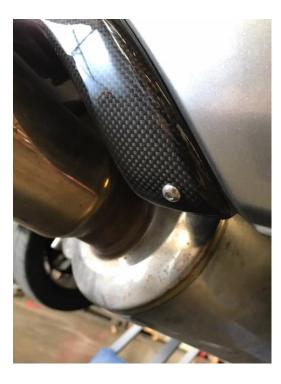

4. It is recommended to use the pre-drilled holes on each end of the cover as a template and drill the holes for the securing hardware.

Thank you for your order! Tag us on Instagram! @EVSTuning | #evstuning