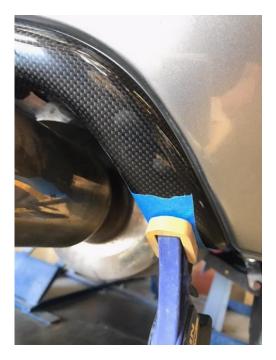

3. Peel off all 3M tape backing and line up the cover to the bumper. Before applying any pressure, please be sure the cover is lined up. Once desired fitment is achieved you may apply pressure. For improved adhesion, use clamps to secure the cover.