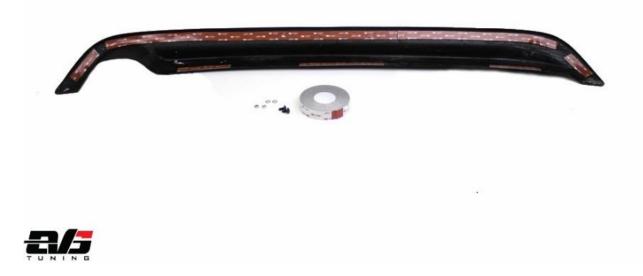

## Rear Bumper Cap Install Install Honda S2000 2000-2003 AP1

Packing List:

- Tapping Screw x 3
- 3M Double Sided Adhesive Tape Roll x 1
- AP1 Rear Bumper Cover x 1
- 1. Thoroughly clean the surface area of the bumper where the cover will be applied to.
- 2. Cut and apply the roll of 3M tape as pictured below. It is important to not apply the tape all the way to the edge.