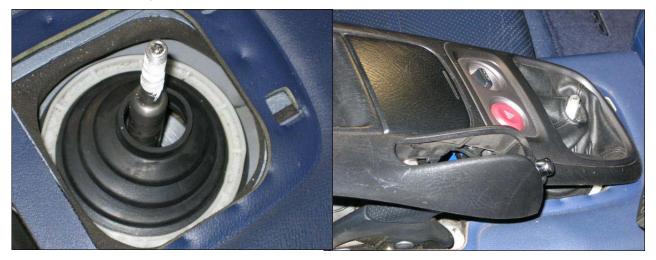

Reinstall the rubber shifter boot and the grey insulating foam.
 Reinstall the plugs for the hazard and roof switches, and then reinstall the center console.

14. Reinstall your shift knob, and enjoy your short shifter!!! BEFORE and AFTER: