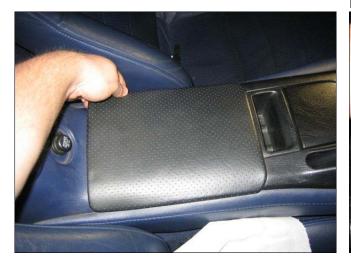

## Installation:

1. Start by removing the center console. In order to remove the center console, you must first remove the shift knob

2. Gently pry the center console assembly off from the transmission tunnel. It's held in place by a few plastic tabs and you shouldn't have a problem prying it loose.