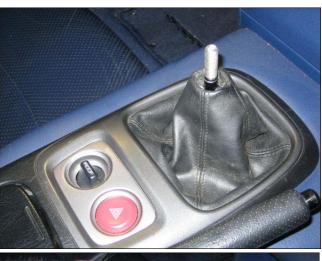

3. Disconnect the two wiring plugs from the underside of the console and remove the center console from the car.

4. Remove the grey foam from the transmission tunnel, and remove the rubber shifter boot. Use a screwdriver at the corners of the tunnel opening to release the 4 clips on the underside of the white plastic ring.