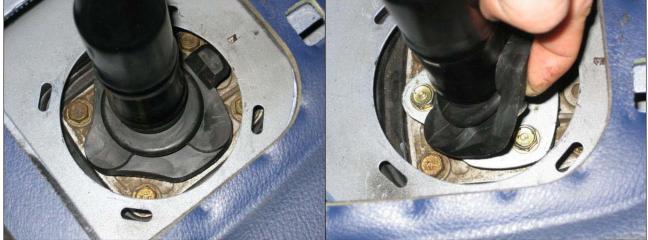

5. Pull the rubber cover up and twist it around to expose the (3) 10mm bolts

- 6. Remove the 10mm bolts on the retaining collar7. Pull the shifter assembly up and out of the transmission.

8. Pull the spring off the end of the stock shifter and install it onto the short shifter.

9. Make sure the new shifter has plenty of grease, and then drop it into the shifter housing. Notice that it can only go in one way.

10. Place the retaining collar over the shifter and line up the bolt holes. Notice the orientation of the indentation on the inner surface of the collar points toward 6<sup>th</sup> gear.
11. Install the 3 10mm allen bolts and torque to 7.2lb/ft