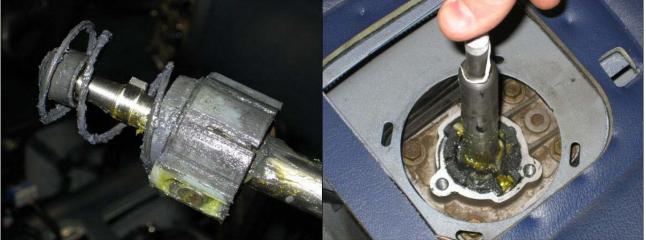

5. Pull the rubber cover up and twist it around to expose the (3) 10mm bolts

- 6. Remove the 10mm bolts on the retaining collar7. Pull the shifter assembly up and out of the transmission.

8. Pull the spring off the end of the stock shifter and install it onto the short shifter.

9. Make sure the new shifter has plenty of grease, and then drop it into the shifter housing. Notice that it can only go in one way.

10. Place the retaining collar over the shifter and line up the bolt holes. Notice the orientation of the indentation on the inner surface of the collar points toward 6<sup>th</sup> gear.
11. Install the 3 10mm allen bolts and torque to 7.2lb/ft