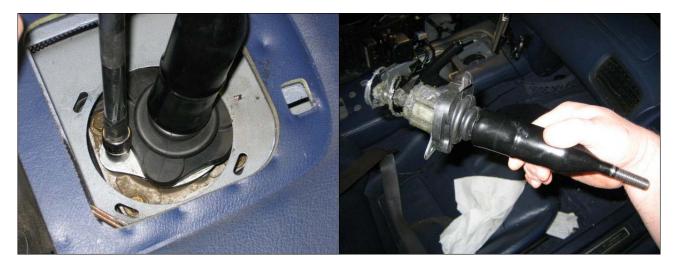

## Installation:

1. Start by removing the center console. In order to remove the center console, you must first remove the shift knob

2. Gently pry the center console assembly off from the transmission tunnel. It's held in place by a few plastic tabs and you shouldn't have a problem prying it loose.

3. Disconnect the two wiring plugs from the underside of the console and remove the center console from the car.

4. Remove the grey foam from the transmission tunnel, and remove the rubber shifter boot. Use a screwdriver at the corners of the tunnel opening to release the 4 clips on the underside of the white plastic ring.

5. Pull the rubber cover up and twist it around to expose the (3) 10mm bolts

- 6. Remove the 10mm bolts on the retaining collar7. Pull the shifter assembly up and out of the transmission.

8. Pull the spring off the end of the stock shifter and install it onto the short shifter.