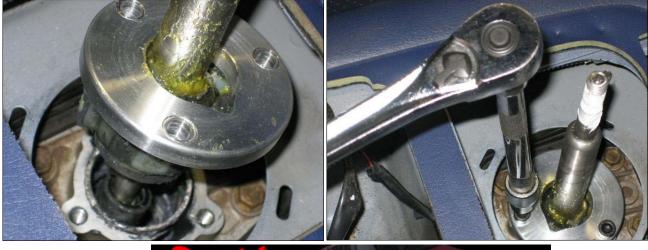

9. Make sure the new shifter has plenty of grease, and then drop it into the shifter housing. Notice that it can only go in one way.

10. Place the retaining collar over the shifter and line up the bolt holes. Notice the orientation of the indentation on the inner surface of the collar points toward 6<sup>th</sup> gear.
11. Install the 3 10mm allen bolts and torque to 7.2lb/ft