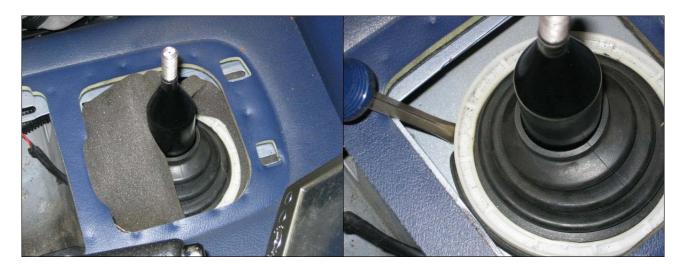

3. Disconnect the two wiring plugs from the underside of the console and remove the center console from the car.

4. Remove the grey foam from the transmission tunnel, and remove the rubber shifter boot. Use a screwdriver at the corners of the tunnel opening to release the 4 clips on the underside of the white plastic ring.

5. Pull the rubber cover up and twist it around to expose the (3) 10mm bolts

- 6. Remove the 10mm bolts on the retaining collar7. Pull the shifter assembly up and out of the transmission.

8. Pull the spring off the end of the stock shifter and install it onto the short shifter.