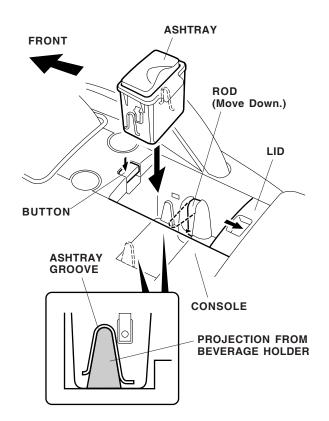

| - 🕅 HONDA -                  | Accessory                     | Application                                                      | Publications No.                    |
|------------------------------|-------------------------------|------------------------------------------------------------------|-------------------------------------|
| INSTALLATION<br>INSTRUCTIONS | ASHTRAY<br>P/N 08U25-S2A-110A | 2008 S2000                                                       | All 38246<br>Issue Date<br>OCT 2007 |
| PARTS LIST                   | 4                             | Push the ashtray down until the ashtray engage with the console. |                                     |
| Ashtray                      |                               | FRONT                                                            | ASHTRAY                             |

## **INSTALLATION**

1. Push the button, and open the lid of the beverage holder.

- 2. Move the rod down into the store position.
- 3. Slide the ashtray into the holder in the direction shown. Align the projections from the beverage holder with the grooves on the ashtray.
- © 2007 American Honda Motor Co., Inc. All Rights Reserved.